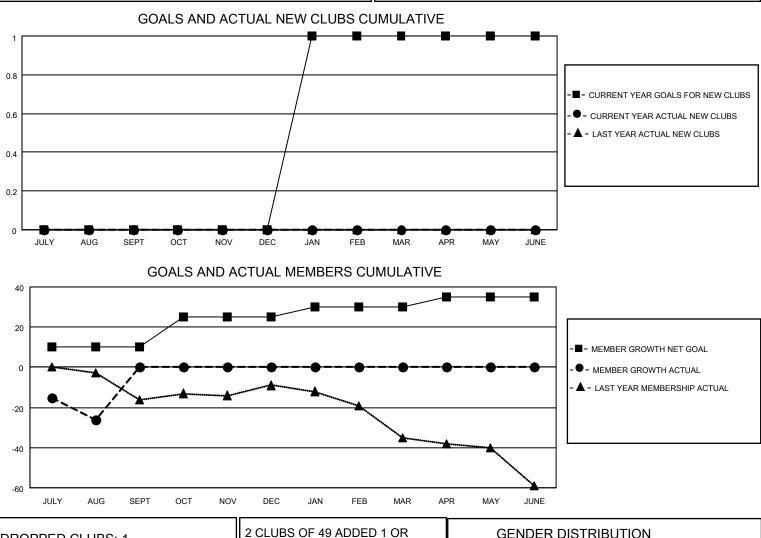

## LOCATION MANITOBA

District 5M 13

Results as of: 8/31/2021

| Clubs                 |               |           |               | Members               |                       |                         |                                                    |
|-----------------------|---------------|-----------|---------------|-----------------------|-----------------------|-------------------------|----------------------------------------------------|
| RESULTS FOR 2021-2022 |               |           |               | RESULTS FOR 2021-2022 |                       |                         |                                                    |
| QUARTER               | NEW CLUB GOAL | NEW CLUBS | DROPPED CLUBS | QUARTER MEMB          | ER GROWTH NET<br>GOAL | MEMBER GROWTH<br>ACTUAL | DROPPED<br>MEMBERS ACTUAL<br>(including transfers) |
| JULY/AUG/SEPT         | 0             | 0         | 1             | JULY/AUG/SEPT         | 10                    | 18                      | 36                                                 |
| OCT/NOV/DEC           | 0             | 0         | 0             | OCT/NOV/DEC           | 15                    | 0                       | 0                                                  |
| JAN/FEB/MAR           | 1             | 0         | 0             | JAN/FEB/MAR           | 5                     | 0                       | 0                                                  |
| APR/MAY/JUNE          | 0             | 0         | 0             | APR/MAY/JUNE          | 5                     | 0                       | 0                                                  |

| DROPPED CLUBS: 1 |    | 2 CLUBS OF 49 ADDED 1 OR<br>MORE NEW MEMBERS | GENDER DISTRIBUTION       |              |  |
|------------------|----|----------------------------------------------|---------------------------|--------------|--|
|                  |    |                                              | MALE                      | 689 (76.05%) |  |
|                  |    |                                              | FEMALE                    | 217 (23.95%) |  |
| DROPPED MEMBERS  |    |                                              | NON BINARY                | 0 (0.00%)    |  |
|                  | 2  |                                              | PREFER NOT TO ANSWER      | 0 (0.00%)    |  |
| DECEASED         | 3  |                                              |                           |              |  |
| CLUB CANCELLED   | 0  | CLICK HERE FOR CUMULATIVE                    | TOTAL FAMILY UNIT MEMBERS | s 185        |  |
| OTHER            | 33 | MEMBERSHIP DATA                              |                           |              |  |
| TOTAL            | 36 |                                              | FAMILY MEMBERS PAYING HA  | LF DUES 93   |  |
|                  |    |                                              |                           |              |  |
|                  |    |                                              |                           |              |  |